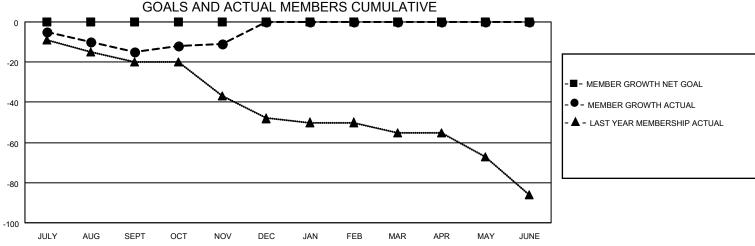

## District 105 N

| Clubs RESULTS FOR 2022-2023 |   |   |   | Members RESULTS FOR 2022-2023 |   |    |    |
|-----------------------------|---|---|---|-------------------------------|---|----|----|
|                             |   |   |   |                               |   |    |    |
| JULY/AUG/SEPT               | 0 | 0 | 0 | JULY/AUG/SEPT                 | 0 | 25 | 37 |
| OCT/NOV/DEC                 | 0 | 0 | 0 | OCT/NOV/DEC                   | 0 | 28 | 23 |
| JAN/FEB/MAR                 | 0 | 0 | 0 | JAN/FEB/MAR                   | 0 | 0  | 0  |
| APR/MAY/JUNE                | 0 | 0 | 0 | APR/MAY/JUNE                  | 0 | 0  | 0  |